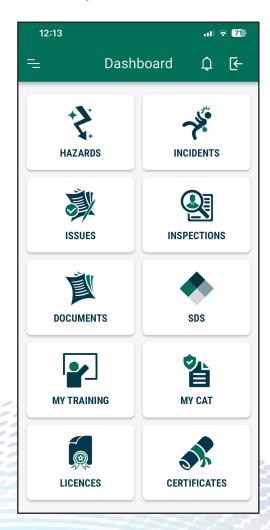

# mobile app

Powered by Sherm... Software

#### **Features**

- · Schedule inspections on the fly via mobile app
- · Safety Data Sheets readily available
- Online Incident Reporting
- · Online Hazard Reporting
- Capture Risk with Photos
- · Automatic email notification reminders
- Accessible 24/7-Private and Secure
- · Add and manage Corrective Actions,
- · Schedule Training and Competency Assessment Tests,
- Manage Licenses and Certificates,
- · Manage Personal Profile, Touch / Face ID